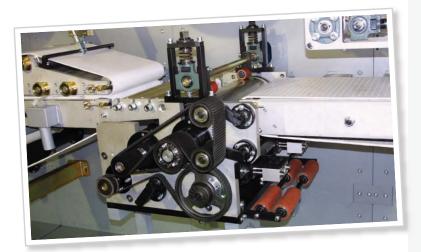

#### MACHINABILITY

Our kits eliminate the use of the shaping unit and reduce the frontal tape size, procuring better machinability, faster size changeover, less maintenance cost.