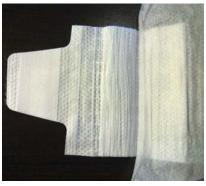

#### PRODUCTS' RELIABILITY and STABILITY

Our side panels guarantee the best fitting and product stability on the body.

#### PRODUCTS' FRESHNESS

The application of the nonwoven panels allows a reduction of the surface of the side materials, to benefit of the consumers that wear products with breathable sides.

#### • ADJUSTABLE PRODUCTS

The side positioned velcro tabs allow the best fitting.