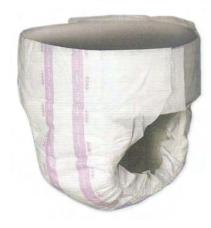

# **COMFORT** BELT

# FOR - ADULT DIAPERS

- LIGHT INCONTINENCE
- BABY DIAPERS

#### PRODUCTS' RELIABILITY and STABILITY

Our patented belts guarantee the best fitting and product stability on the body.

## • CONSUMERS' AUTONOMY

The consumers can easily pull on and take off the diapers in 2 steps, without any external help. Step 1, the belts are laced on the abdomen. Step 2, hook the diaper directly on belts laced on the abdomen.