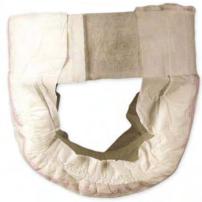

#### PRODUCTS' RELIABILITY and STABILITY

Our patented belts guarantee the best fitting and product stability on the body.

## • CONSUMERS' AUTONOMY

The consumers can easily pull on and take off the diapers in 2 steps, without any external help. Step 1, the belts are laced on the abdomen. Step 2, hook the diaper directly on belts laced on the abdomen.

## ADJUSTABLE PRODUCTS

The side positioned velcro tabs allow to adjust the belts on any abdomen size for the best fitting.