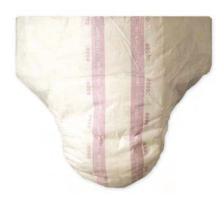

#### PRODUCTS' RELIABILITY and STABILITY

Our patented belts guarantee the best fitting and product stability on the body.

## • CONSUMERS' AUTONOMY

The consumers can easily pull on and take off the diapers in 2 steps, without any external help. Step 1, the belts are laced on the abdomen. Step 2, hook the diaper directly on belts laced on the abdomen.

## ADJUSTABLE PRODUCTS

The side positioned velcro tabs allow to adjust the belts on any abdomen size for the best fitting.